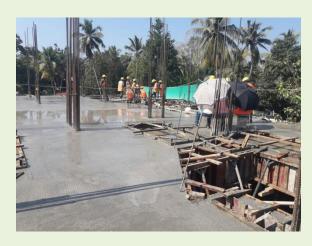

## Construction of commercial building slab through FRCcrete®

Volume supplied 66.5 cum

Area of application slab

Solution FRCcrete®

Location Trivandrum

Duration 2 months

FRCcrete® execution on slab

## Solution

FRCcrete® is a high specialty concrete produced by RMC Readymix (India). Once the concreting was done, the client visited the site to find no cracks in slab. The client was very much satisfied with the performance of FRCcrete®.